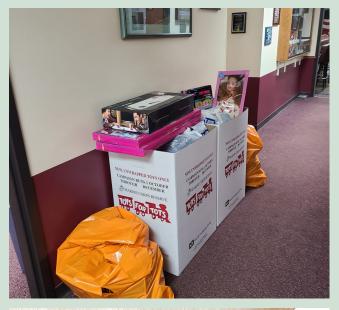

### TOYS FOR TOTS

Terry Miller, our Veterans Committee chair, spearheaded the Toys for Tots campaign again this year at the local. He brought two boxes and over the course of a couple of months the boxes filled up.

Thank you to all who helped fill the boxes with much wanted toys for children in need in our community!